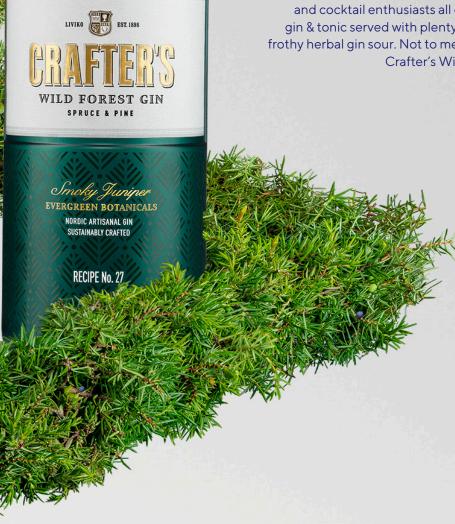

# CRAFTER'S WILD FOREST GIN

#### NORDIC BY NATURE

Crafter's Wild Forest Gin is inspired by the evergreen untouched forests of Estonia.

Forests near the shoreline shaken by autumnal winds, rocks gathering moss, tall ancient trees touching the sky and adventurous fishermen tarring their boats. In short this is where our gin is coming from. Bold, earthy flavours of the forest.

### THE TASTE OF GREEN - EVERGREEN RECIPE NO. 27

At the heart of our crisp botanical mix is a coniferous trio of juniper berries, spruce thorns and pine shoots. Late summer heather flowers and blueberry shoots gently blend in, adding a fruity floral character. On top of that a distinctive touch of smokiness and mineral hue. Nordic at its best, it actually tastes and smells like a fresh wild forest. Saving the greenest fact to the last - Crafter's sustainably distilled juniper is at the core of our craftsmanship.