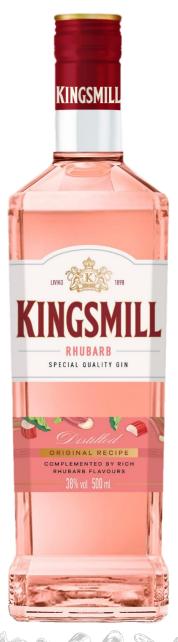

## **KINGSMILL RHUBARB**

Kinsgsmill Rhubarb made with high-quality grain spirit, specially treated water, high-quality juniper berries and flavourings.

This crisp gin's flavour bouquet is enriched with fresh and juicy rhubarb. It is complemented by crisp juniper berries.

## Serving

Serve with lots of ice and tonic water. Garnish with a slice of lime.

Alc. 38% vol

EAN code: 500 ml EAN 4740050007388, packed by 15